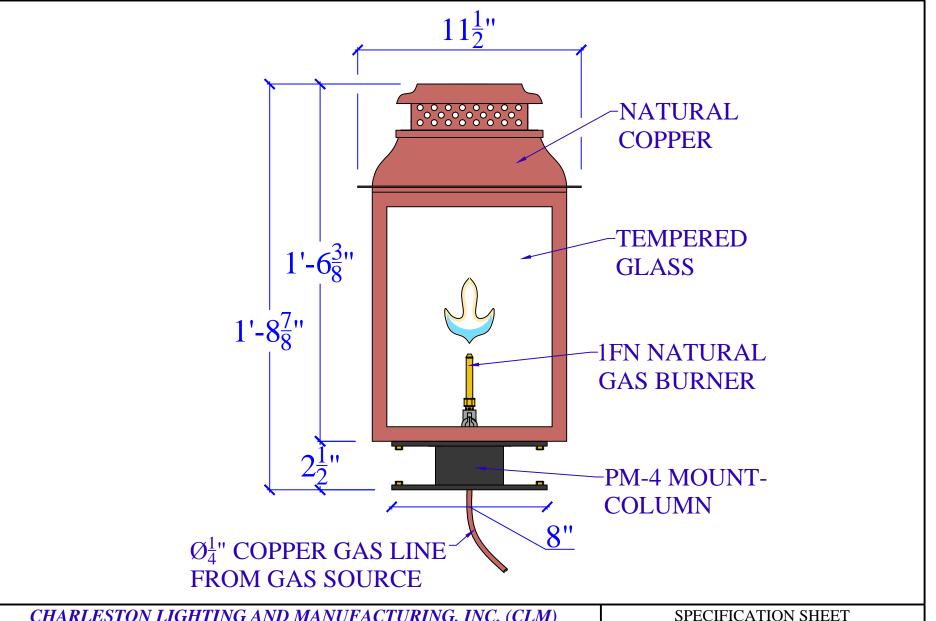

| LIGHT:   | FAIRFAX 322 - 1FN - PM-4          | DATE: | APP.BY: | J.D. |
|----------|-----------------------------------|-------|---------|------|
| BRACKET: | PM-4 (COLUMN) - H18-3/8" W11-1/2" |       | REV.    |      |